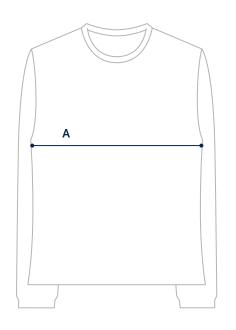

#### A. CHEST

Measure width 1" below arm hole.

### C. LENGTH

Measure from high point shoulder to bottom hem.

| SIZE      | XS                               | S                                | М       | L       | XL      | XXL     |
|-----------|----------------------------------|----------------------------------|---------|---------|---------|---------|
| A: CHEST  | 17 ½"                            | 19"                              | 20 1/2" | 22"     | 23 1/2" | 25"     |
| B: SLEEVE | 33 3/4"                          | 34 3/8 "                         | 35"     | 35 ½"   | 36"     | 36 1/2" |
| C: LENGTH | 26 <sup>3</sup> / <sub>4</sub> " | 26 <sup>3</sup> / <sub>4</sub> " | 27 ½"   | 28 3/4" | 30"     | 31 1/4" |