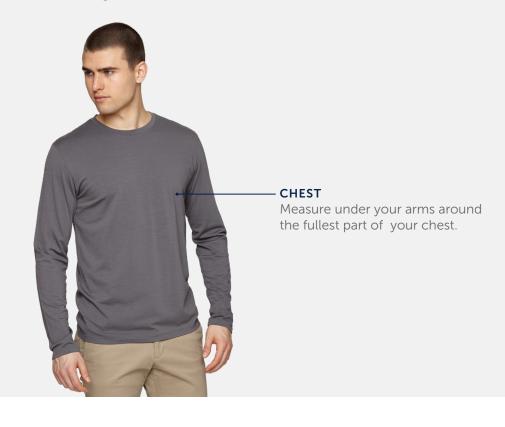

## **GARMENT MEASUREMENTS**

| SIZE  | XS     | S      | М      | L      | XL     | XXL    |
|-------|--------|--------|--------|--------|--------|--------|
| CHEST | 32–34" | 35–37" | 38-40" | 41–43" | 44-46" | 47–49" |