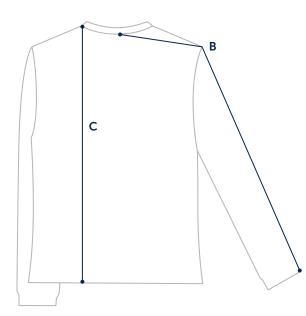

## B. SLEEVE

Measure from center back to hem.

### C. LENGTH

Measure from high point shoulder to bottom hem.

| SIZE      | XS                               | S                                | М       | L       | XL      | XXL     |
|-----------|----------------------------------|----------------------------------|---------|---------|---------|---------|
| A: CHEST  | 17 ½"                            | 19"                              | 20 1/2" | 22"     | 23 1/2" | 25"     |
| B: SLEEVE | 33 3/4"                          | 34 3/8 "                         | 35"     | 35 ½"   | 36"     | 36 1/2" |
| C: LENGTH | 26 <sup>3</sup> / <sub>4</sub> " | 26 <sup>3</sup> / <sub>4</sub> " | 27 ½"   | 28 3/4" | 30"     | 31 1/4" |