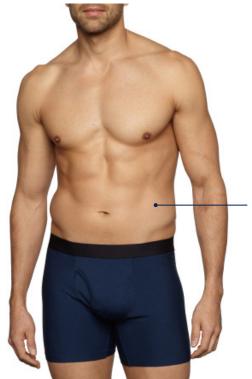

## **BODY MEASUREMENTS**

WAIST
Measure around your natural waist,
keeping the tape a bit loose.