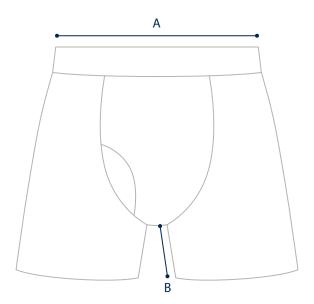

## **GARMENT MEASUREMENTS**

The most precise way of finding your size. Measure a garment you love and compare to our garment measurements.

## MEASUREMENTS

Snug boxer brief fit.

| SIZE      | XS    | S     | М     | L     | XL    | XXL   |
|-----------|-------|-------|-------|-------|-------|-------|
| A: WAIST  | 11 ¾" | 12 ½" | 13 ½" | 14 ½" | 15 ½" | 16 ½" |
| B: INSEAM | 4 ½"  | 4 ½"  | 4 ½"  | 4 ½"  | 4 ½"  | 4 ½"  |