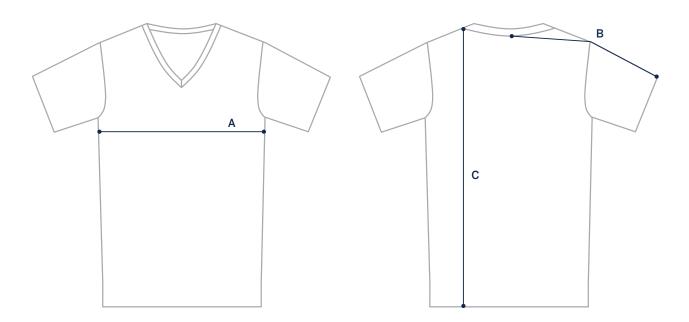

## GARMENT MEASUREMENTS

The most precise way of finding your size. Measure a garment you love and compare to our garment measurements.

## MEASUREMENTS

| SIZE       | XS      | S                   | Μ       | L       | XL            | XXL     |
|------------|---------|---------------------|---------|---------|---------------|---------|
| A: CHEST   | 16 ½"   | 18"                 | 19 1⁄2" | 21"     | 22 1⁄2"       | 24 "    |
| B: SLEEVES | 15 3⁄4" | 16 <sup>3</sup> /8" | 17"     | 17 5⁄8" | 18 <b>¼</b> " | 18 7⁄8" |
| C: LENGTH  | 29 ¼"   | 29 ¼"               | 30"     | 31 ¼"   | 32 1⁄2"       | 33 3⁄4" |