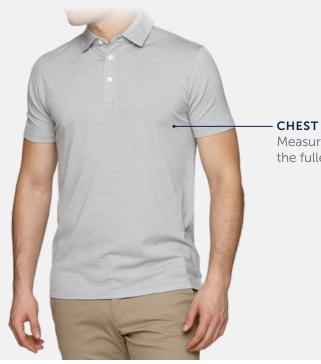

# **GARMENT MEASUREMENTS**

Measure under your arms around the fullest part of your chest.

| POLO SIZE | S      | М      | L      | XL     | XXL    |
|-----------|--------|--------|--------|--------|--------|
| CHEST     | 35–37" | 38-40" | 41–43" | 44-46" | 47–49" |