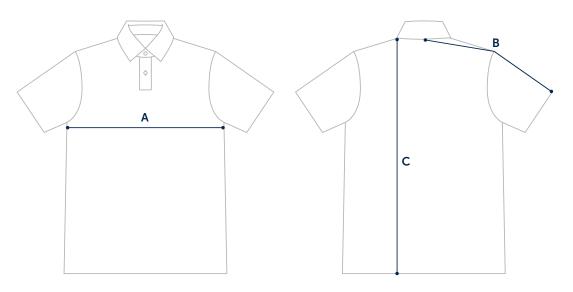

#### A. CHEST

Measure width 1" below arm hole.

#### B. SLEEVE

Measure from center back to hem.

### C. LENGTH

Measure from high point shoulder to bottom hem.

| POLO SIZE | S        | М       | L       | XL      | XXL     |  |
|-----------|----------|---------|---------|---------|---------|--|
| A: CHEST  | 19"      | 20 1/2" | 22"     | 23 1/2" | 25"     |  |
| B: SLEEVE | 16 7/8 " | 17 1/2" | 18 1/8" | 18 3/4" | 19 3/8" |  |
| C: LENGTH | 27 ½"    | 28"     | 29"     | 30"     | 31"     |  |