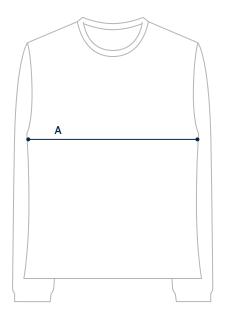

## **GARMENT MEASUREMENTS**

The most precise way of finding your size. Measure a garment you love and compare to our garment measurements.

## **MEASUREMENTS**

| SIZE       | XS    | S       | М     | L     | XL    | XXL   |
|------------|-------|---------|-------|-------|-------|-------|
| A: CHEST   | 17 ½" | 19"     | 20 ½" | 22"   | 23 ½" | 25 "  |
| B: SLEEVES | 34 ¼" | 34 1/8" | 35 ½" | 36"   | 36 ½" | 37"   |
| C: LENGTH  | 27 ¼" | 27 ¼"   | 28"   | 29 ¼" | 30 ½" | 31 ¾" |