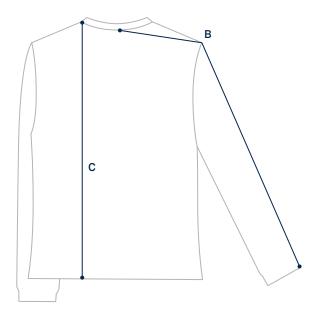

## **GARMENT MEASUREMENTS**

The most precise way of finding your size. Measure a garment you love and compare to our garment measurements.

## **MEASUREMENTS**

| SIZE       | XS    | S       | М     | L     | XL    | XXL   |
|------------|-------|---------|-------|-------|-------|-------|
| A: CHEST   | 17 ½" | 19"     | 20 ½" | 22"   | 23 ½" | 25 "  |
| B: SLEEVES | 34 ¼" | 34 1/8" | 35 ½" | 36"   | 36 ½" | 37"   |
| C: LENGTH  | 27 ¼" | 27 ¼"   | 28"   | 29 ¼" | 30 ½" | 31 ¾" |