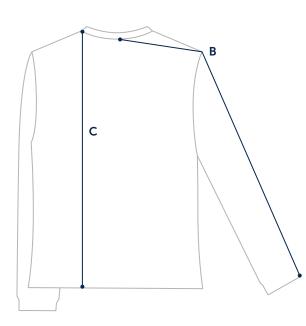

## B. SLEEVE

Measure from center back to hem.

### C. LENGTH

Measure from high point shoulder to bottom hem.

| SIZE      | S        | М        | L       | XL                               | XXL     |
|-----------|----------|----------|---------|----------------------------------|---------|
| A: CHEST  | 20"      | 21 ½"    | 23"     | 24 1/2"                          | 26"     |
| B: SLEEVE | 34 1/4 " | 34 3/4 " | 35 ½"   | 35 <sup>3</sup> / <sub>4</sub> " | 36 1/4" |
| C: LENGTH | 27"      | 27 ½ "   | 28 1/4" | 29"                              | 29 3/4" |