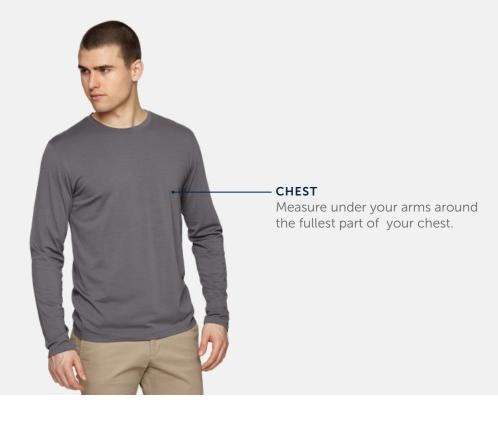

# **BODY MEASUREMENTS**

| SIZE  | S      | М      | L      | XL     | XXL    |
|-------|--------|--------|--------|--------|--------|
| CHEST | 35–37" | 38-40" | 41–43" | 44–46" | 47–49" |