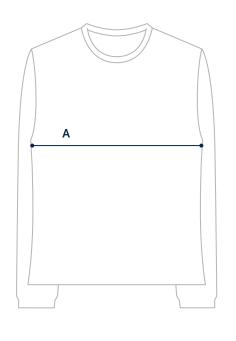

#### A. CHEST

Measure width 1" below arm hole.

### C. LENGTH

Measure from high point shoulder to bottom hem.

| SIZE      | S        | М        | L       | XL                               | XXL     |
|-----------|----------|----------|---------|----------------------------------|---------|
| A: CHEST  | 20"      | 21 ½"    | 23"     | 24 1/2"                          | 26"     |
| B: SLEEVE | 34 1/4 " | 34 3/4 " | 35 ½"   | 35 <sup>3</sup> / <sub>4</sub> " | 36 1/4" |
| C: LENGTH | 27"      | 27 ½ "   | 28 1/4" | 29"                              | 29 3/4" |