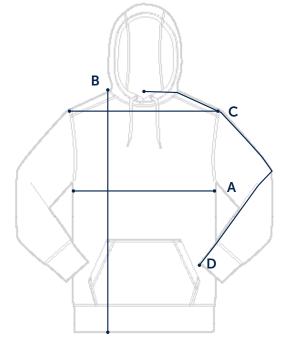

# GARMENT MEASUREMENTS

The most precise way of finding your size. Measure a garment you love and compare to our measurements.

## A. CHEST

Measure around chest, 1" below the armhole.

#### **B. LENGTH**

Measure from high point shoulder to bottom hem.

#### C. ACROSS SHOULDER

Measure across from shoulder seam to shoulder seam.

# D. SLEEVE LENGTH

FROM CENTER BACK

Measure down the length of the sleeve, starting at center back.

| HOODIE SIZE        | XS           | S                   | Μ                   | L       | XL           | XXL     |
|--------------------|--------------|---------------------|---------------------|---------|--------------|---------|
| A: CHEST           | <b>36</b> ½" | 39 <sup>1</sup> /2" | 42 <sup>1</sup> /2" | 45 ½"   | 48 1/2"      | 51 ½"   |
| B: LENGTH          | 27"          | 27 ½"               | 28"                 | 28 3⁄8" | 291⁄2"       | 30 ¼"   |
| C: ACROSS SHOULDER | 16 ¼"        | 17 <sup>1</sup> /4" | 18"                 | 18 3⁄4" | <b>19</b> ½" | 20 1/4" |
| D: SLEEVE LENGTH   | 34"          | 34 <sup>1</sup> /2" | 35"                 | 35 ½"   | 36"          | 36 ½"   |