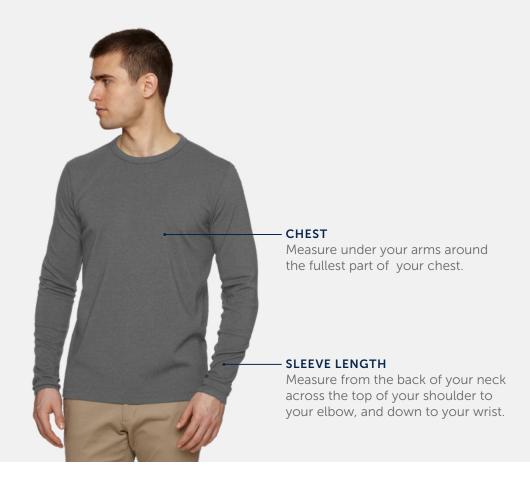

## GARMENT MEASUREMENTS

| JACKET SIZE | S      | М      | L      | XL     | XXL    |  |
|-------------|--------|--------|--------|--------|--------|--|
| CHEST       | 35–37" | 38-40" | 41–43" | 44–46" | 47–49" |  |
| SLEEVE      | 32–33" | 33-34" | 34-35" | 35-36" | 36-37" |  |