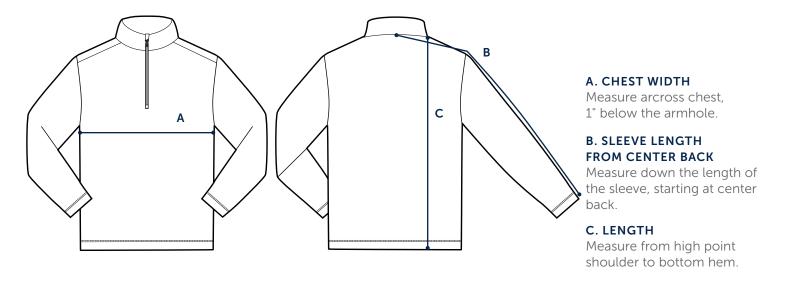

## **GARMENT MEASUREMENTS**

The most precise way of finding your size. Measure a garment you love and compare to our measurements.

| JACKET SIZE      | S       | М     | L       | XL      | XXL     |  |
|------------------|---------|-------|---------|---------|---------|--|
| A: CHEST         | 19"     | 20 ½" | 22"     | 23 1/2" | 25"     |  |
| B: SLEEVE LENGTH | 34 1/2" | 35"   | 35 ½"   | 36"     | 36 ½"   |  |
| C: LENGTH        | 27 1/2" | 28"   | 28 3/4" | 29 1/2" | 30 1/4" |  |