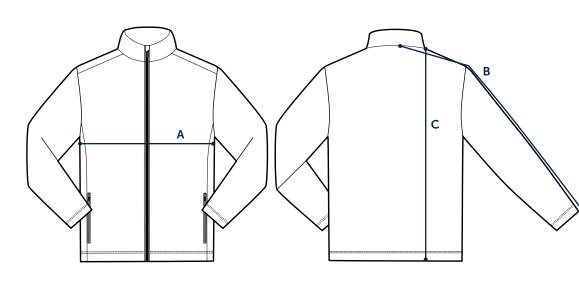

# A. CHEST WIDTH

Measure arcross chest, 1" below the armhole.

#### B. SLEEVE LENGTH FROM CENTER BACK

Measure down the length of the sleeve, starting at center back.

### C. LENGTH

Measure from high point shoulder to bottom hem.

| JACKET SIZE      | S                          | Μ       | L                   | XL      | XXL          |  |
|------------------|----------------------------|---------|---------------------|---------|--------------|--|
| A: CHEST         | 19"                        | 20 1/2" | 22"                 | 23 1/2" | 25"          |  |
| B: SLEEVE LENGTH | 34 1/2"                    | 35"     | 35 1/2"             | 36"     | <b>36</b> ½" |  |
| C: LENGTH        | <b>27</b> <sup>1</sup> /2" | 28"     | 28 <sup>3</sup> /4" | 29 1/2" | 30 ¼"        |  |