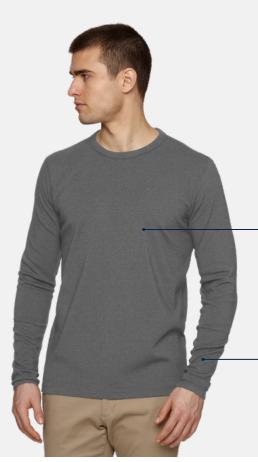

# GARMENT MEASUREMENTS

CHEST

Measure under your arms around the fullest part of your chest.

## - SLEEVE LENGTH

Measure from the back of your neck across the top of your shoulder to your elbow, and down to your wrist.

| JACKET SIZE | S      | Μ      | L      | XL     | XXL    |
|-------------|--------|--------|--------|--------|--------|
| CHEST       | 35–37" | 38-40" | 41-43" | 44-46" | 47–49" |
| SLEEVE      | 32–33" | 33–34" | 34–35" | 35–36" | 36–37" |