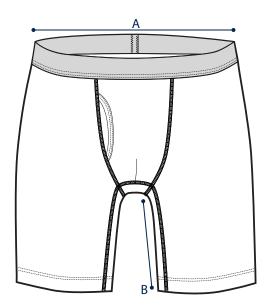

## **GARMENT MEASUREMENTS**

The most precise way of finding your size. Measure a garment you love and compare to our garment measurements.

## MEASUREMENTS

Snug boxer brief fit.

| SIZE      | XS    | S     | М     | L     | XL    |
|-----------|-------|-------|-------|-------|-------|
| A: WAIST  | 11 ¾" | 12 ½" | 13 ½" | 14 ½" | 15 ½" |
| B: INSEAM | 6½"   | 6½"   | 6½"   | 6½"   | 61/2" |