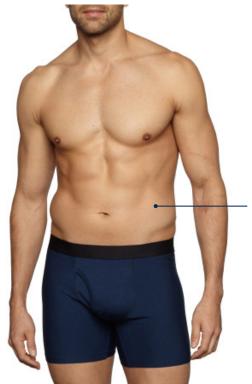

## **BODY MEASUREMENTS**

WAIST
Measure around your natural waist,
keeping the tape a bit loose.

## **MEASUREMENTS**

Snug boxer brief fit.

| SIZE  | XS     | S      | М      | L      | XL     |
|-------|--------|--------|--------|--------|--------|
| WAIST | 28–30" | 30–32" | 32–34" | 34–36" | 36–38" |