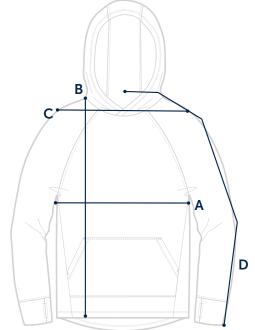

#### A. CHEST

Measure around chest, 1" below the armhole.

#### B. LENGTH

Measure from high point shoulder to bottom hem.

#### C. ACROSS SHOULDER

Measure across from shoulder seam to shoulder seam.

# D. SLEEVE LENGTH FROM CENTER BACK

Measure down the length of the sleeve, starting at center back.

| HOODIE SIZE        | XS      | S       | М        | L       | XL       | XXL     |
|--------------------|---------|---------|----------|---------|----------|---------|
| A: CHEST           | 35"     | 38"     | 41"      | 44"     | 47"      | 50"     |
| B: LENGTH          | 27"     | 27 1/2" | 28"      | 28 3/4" | 291/2"   | 30 1/4" |
| C: ACROSS SHOULDER | 16 1/2" | 17 1/4" | 18"      | 18 3/4" | 19 1/2"  | 20 1/4" |
| D: SLEEVE LENGTH   | 35 ½"   | 36"     | 36 1/2"" | 37"     | 37 1/2"" | 38"     |