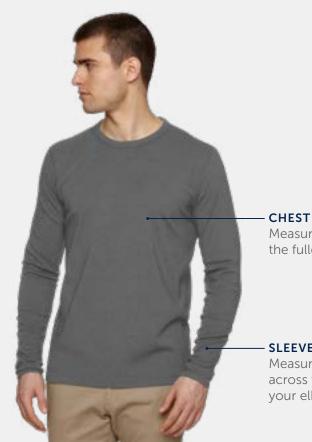

### **BODY MEASUREMENTS.**

Measure under your arms around the fullest part of your chest.

#### **SLEEVE LENGTH**

Measure from the back of your neck across the top of your shoulder to your elbow, and down to your wrist.

| SIZE   | XS     | S      | М      | L      | XL     | XXL    |
|--------|--------|--------|--------|--------|--------|--------|
| CHEST  | 35–37" | 37–39" | 39-41" | 41–43" | 43-45" | 45–47" |
| SLEEVE | 31–32" | 32–33" | 33-34" | 34-35" | 35–36" | 36–37" |