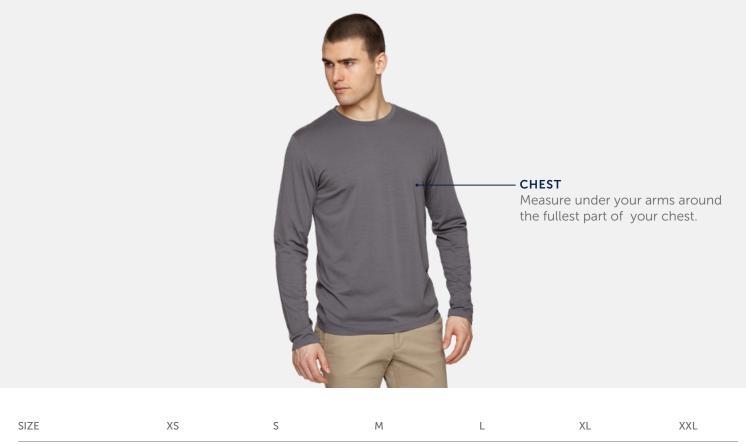

## GARMENT MEASUREMENTS

38-40"

## GARMENT MEASUREMENTS

32-34"

CHEST

The most precise way of finding your size. Measure a garment you love and compare to our measurements.

35-37"

A. CHEST

44-46"

47-49"

41-43"

Measure width 1" below arm hole.

**B. SLEEVE** 

Measure from center back to hem.

C. LENGTH

Measure from high point shoulder to bottom hem.

| SIZE      | XS           | S                   | М       | L       | XL           | XXL     |
|-----------|--------------|---------------------|---------|---------|--------------|---------|
| A: CHEST  | <b>17</b> ½" | 19"                 | 20 1/2" | 22"     | 23 1/2"      | 25"     |
| B: SLEEVE | 33 1/2"      | 34 "                | 34 ½"   | 35"     | 35 ½"        | 36"     |
| C: LENGTH | 27"          | 27 <sup>1</sup> /2" | 28"     | 28 3⁄4" | <b>29</b> ½" | 30 1/4" |