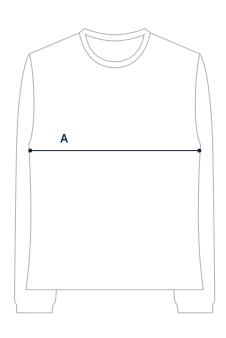

## GARMENT MEASUREMENTS

32-34"

CHEST

The most precise way of finding your size. Measure a garment you love and compare to our measurements.

35-37"

A. CHEST

44-46"

47-49"

41-43"

Measure width 1" below arm hole.

**B. SLEEVE** 

Measure from center back to hem.

C. LENGTH

Measure from high point shoulder to bottom hem.

| SIZE      | XS           | S                   | М       | L       | XL           | XXL     |
|-----------|--------------|---------------------|---------|---------|--------------|---------|
| A: CHEST  | <b>17</b> ½" | 19"                 | 20 1/2" | 22"     | 23 1/2"      | 25"     |
| B: SLEEVE | 33 1/2"      | 34 "                | 34 ½"   | 35"     | 35 ½"        | 36"     |
| C: LENGTH | 27"          | 27 <sup>1</sup> /2" | 28"     | 28 3⁄4" | <b>29</b> ½" | 30 1/4" |