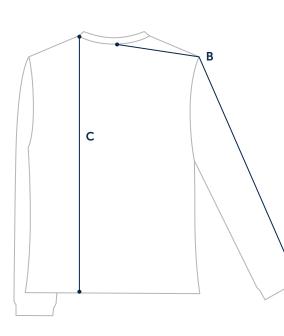

41-43"

Measure width 1" below arm hole.

**B. SLEEVE** 

Measure from center back to hem.

C. LENGTH

Measure from high point shoulder to bottom hem.

| SIZE      | XS           | S                   | М       | L       | XL           | XXL     |
|-----------|--------------|---------------------|---------|---------|--------------|---------|
| A: CHEST  | <b>17</b> ½" | 19"                 | 20 1/2" | 22"     | 23 1/2"      | 25"     |
| B: SLEEVE | 33 1/2"      | 34 "                | 34 ½"   | 35"     | 35 ½"        | 36"     |
| C: LENGTH | 27"          | 27 <sup>1</sup> /2" | 28"     | 28 3⁄4" | <b>29</b> ½" | 30 1/4" |