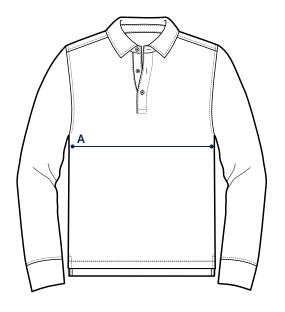

#### A. CHEST

Measure width 1" below arm hole.

### C. LENGTH

Measure from high point shoulder to bottom hem.

| SIZE      | S       | М       | L       | XL      | XXL     |
|-----------|---------|---------|---------|---------|---------|
| A: CHEST  | 19"     | 20 1/2" | 22"     | 23 1/2" | 25"     |
| B: SLEEVE | 34 1/2" | 35"     | 35 1/2" | 36"     | 36 1/2" |
| C: LENGTH | 27 ½"   | 28"     | 29"     | 30"     | 31"     |