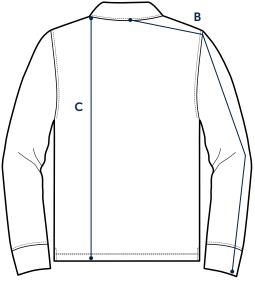

#### B. SLEEVE

Measure from center back to hem.

### C. LENGTH

Measure from high point shoulder to bottom hem.

| SIZE      | S       | М       | L       | XL      | XXL     |
|-----------|---------|---------|---------|---------|---------|
| A: CHEST  | 19"     | 20 1/2" | 22"     | 23 1/2" | 25"     |
| B: SLEEVE | 34 1/2" | 35"     | 35 1/2" | 36"     | 36 1/2" |
| C: LENGTH | 27 ½"   | 28"     | 29"     | 30"     | 31"     |