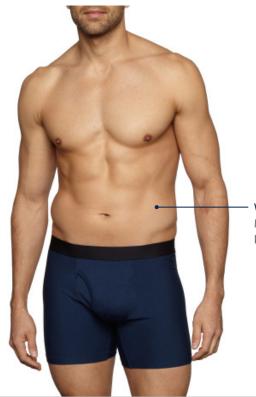

## **BODY MEASUREMENTS**

WAIST Measure around your natural waist, keeping the tape a bit loose.

### MEASUREMENTS

Relaxed boxer short fit.

| SIZE  | XS     | S      | Μ      | L      | XL     |
|-------|--------|--------|--------|--------|--------|
| WAIST | 28–30" | 30–32" | 32–34" | 34–36" | 36–38" |