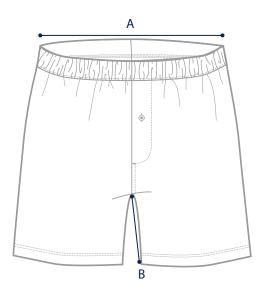

# GARMENT MEASUREMENTS

The most precise way of finding your size. Measure a garment you love and compare to our garment measurements.

#### Relaxed boxer short fit.

| SIZE      | XS    | S     | Μ     | L     | XL      |
|-----------|-------|-------|-------|-------|---------|
| A: WAIST  | 12 ¾" | 13 ½" | 14 ½" | 15 ½" | 16 1⁄2" |
| B: INSEAM | 5"    | 5"    | 5"    | 5"    | 5"      |