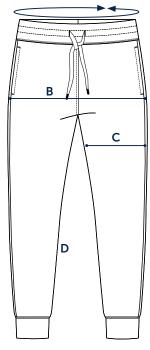

## **GARMENT MEASUREMENTS**

The most precise way of finding your size.

Measure a garment you love and compare to our measurements.

**B. LOW HIP**Measure across the widest area of the pant. Double the measurement.

**D. INSEAM** Measure seam along inside leg.

## C. THIGH

Measure across thigh,  $1 \frac{1}{2}$ " below intersection of crotch and inseam. Double the measurement.

| JOGGER SIZE | XS      | S       | М       | L       | XL      | XXL     |
|-------------|---------|---------|---------|---------|---------|---------|
| A: WAIST    | 25 1/2" | 28 ½"   | 31 1/2" | 34 1/2" | 37 1/2" | 40 1/2" |
| B: LOW HIP  | 37"     | 40"     | 43"     | 46"     | 49"     | 52"     |
| C: THIGH    | 23"     | 24 1/4" | 25 ½"   | 26 3/4" | 28"     | 29 1/4" |
| D: INSEAM   | 27"     | 27 1/2" | 28"     | 28 1/2" | 29"     | 29 1/2" |