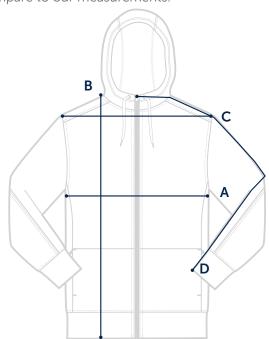

## **GARMENT MEASUREMENTS**

The most precise way of finding your size.

Measure a garment you love and compare to our measurements.

#### A. CHEST

Measure around chest, 1" below the armhole.

### B. LENGTH

Measure from high point shoulder to bottom hem.

#### C. ACROSS SHOULDER

Measure across from shoulder seam to shoulder seam.

# D. SLEEVE LENGTH FROM CENTER BACK

Measure down the length of the sleeve, starting at center back.

| HOODIE SIZE        | XS      | S       | М       | L       | XL                               | XXL     |
|--------------------|---------|---------|---------|---------|----------------------------------|---------|
| A: CHEST           | 36"     | 39"     | 42"     | 45"     | 48"                              | 50"     |
| B: LENGTH          | 26 1/2" | 27"     | 27 ½"   | 28 1/4" | 29"                              | 28 3/4" |
| C: ACROSS SHOULDER | 16"     | 16 3/4" | 17 1/2" | 18 1/4" | 19"                              | 19 3/4" |
| D: SLEEVE LENGTH   | 33 3/4" | 34 1/4" | 34 3/4" | 35 1/4" | 35 <sup>3</sup> / <sub>4</sub> " | 36 1/4" |