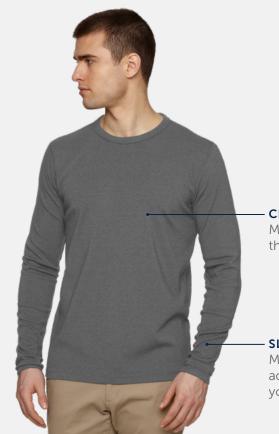

## **BODY MEASUREMENTS**

CHEST

Measure under your arms around the fullest part of your chest.

#### **SLEEVE LENGTH**

Measure from the back of your neck across the top of your shoulder to your elbow, and down to your wrist.

| SIZE   | XS     | S      | М      | L      | XL     | XXL    |
|--------|--------|--------|--------|--------|--------|--------|
| CHEST  | 35–37" | 37–39" | 39-41" | 41–43" | 43-45" | 45–47" |
| WAIST  | 27–29" | 30-32" | 33–35" | 36–38" | 39-41" | 42-44" |
| SLEEVE | 31–32" | 32–33" | 33–34" | 34–35" | 35–36" | 36-37" |