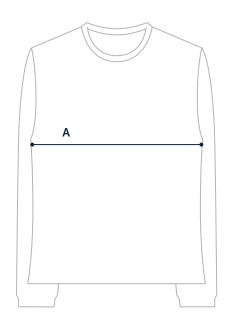

### A. CHEST

Measure width 1" below arm hole.

#### C. LENGTH

Measure from high point shoulder to bottom hem.

| SIZE      | XS      | S        | М       | L       | XL      | XXL     |
|-----------|---------|----------|---------|---------|---------|---------|
| A: CHEST  | 17 3/4" | 19 1/4"  | 20 3/4" | 22 1/4" | 23 3/4" | 25 1/4" |
| B: SLEEVE | 33 3/4" | 34 3/8 " | 35"     | 35 1/2" | 36"     | 36 1/2" |
| C: LENGTH | 27 1/4" | 27 1/4"  | 28"     | 29 1/4" | 30 1/2" | 31 3/4" |