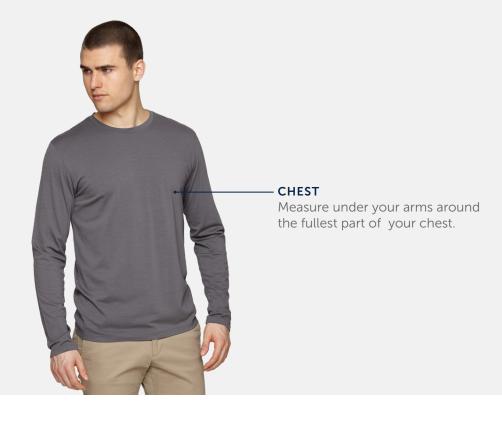

# **GARMENT MEASUREMENTS**

| SIZE  | XS     | S      | М      | L      | XL     | XXL    |
|-------|--------|--------|--------|--------|--------|--------|
| CHEST | 32-34" | 35–37" | 38-40" | 41–43" | 44-46" | 47–49" |