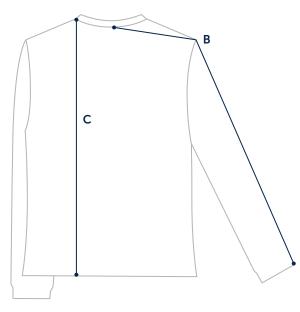

#### B. SLEEVE

Measure from center back to hem.

#### C. LENGTH

Measure from high point shoulder to bottom hem.

| SIZE      | XS      | S        | М       | L       | XL      | XXL     |
|-----------|---------|----------|---------|---------|---------|---------|
| A: CHEST  | 17 3/4" | 19 1/4"  | 20 3/4" | 22 1/4" | 23 3/4" | 25 1/4" |
| B: SLEEVE | 33 3/4" | 34 3/8 " | 35"     | 35 1/2" | 36"     | 36 1/2" |
| C: LENGTH | 27 1/4" | 27 1/4"  | 28"     | 29 1/4" | 30 1/2" | 31 3/4" |