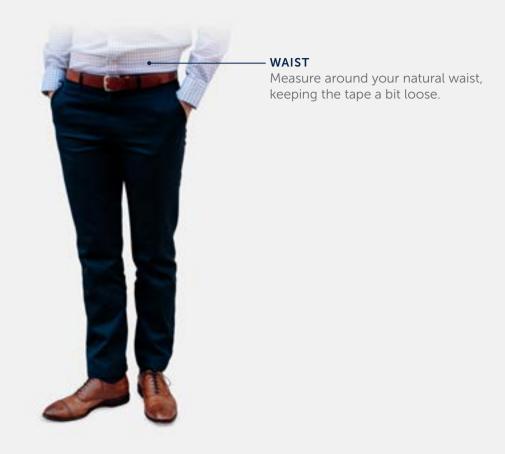

## **BODY MEASUREMENTS**

Relaxed lounge pants

| WAIST | 26–28" | 29–31" | 32–34" | 35–37" | 38–40" | 41–43" | - |
|-------|--------|--------|--------|--------|--------|--------|---|
| SIZE  | XS     | S      | М      | L      | XL     | XXL    |   |