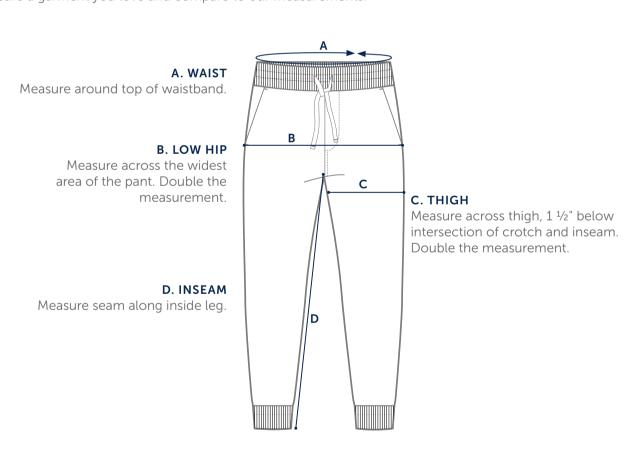

## **GARMENT MEASUREMENTS**

The most precise way of finding your size.

Measure a garment you love and compare to our measurements.

| JOGGER SIZE | XS    | S       | М       | L       | XL    | XXL     |
|-------------|-------|---------|---------|---------|-------|---------|
| A: WAIST    | 25 ½" | 28 1/2" | 31 1/2" | 34 1/2" | 37 ½" | 40 1/2" |
| B: LOW HIP  | 37"   | 40"     | 43"     | 46"     | 49"   | 52"     |
| C: THIGH    | 23"   | 24 1/4" | 25 ½"   | 26 3/4" | 28"   | 29 1/4" |
| D: INSEAM   | 29"   | 29"     | 29"     | 29"     | 29"   | 29"     |