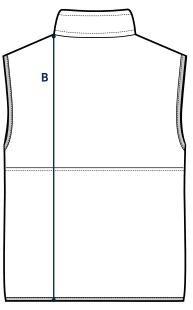

## B. LENGTH

Measure from high point shoulder to bottom hem.

| VEST SIZE | S     | М       | L       | XL                  | XXL     |  |
|-----------|-------|---------|---------|---------------------|---------|--|
| A: CHEST  | 21"   | 22 1/2" | 24"     | 25 <sup>1</sup> /2" | 27"     |  |
| B: LENGTH | 26 ¾" | 27"     | 27 5⁄8" | 28 ¼"               | 28 7/8" |  |