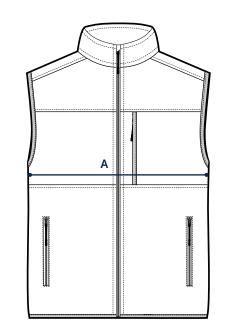

## A. CHEST WIDTH

Measure across chest, 1" below the armhole.

## B. LENGTH

Measure from high point shoulder to bottom hem.

| VEST SIZE | S     | М       | L       | XL                  | XXL     |  |
|-----------|-------|---------|---------|---------------------|---------|--|
| A: CHEST  | 21"   | 22 1/2" | 24"     | 25 <sup>1</sup> /2" | 27"     |  |
| B: LENGTH | 26 ¾" | 27"     | 27 5⁄8" | 28 ¼"               | 28 7/8" |  |