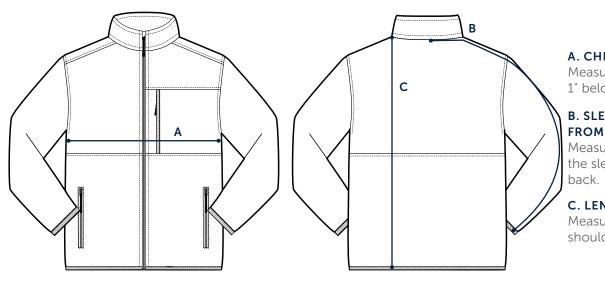

### A. CHEST WIDTH

Measure arcross chest, 1" below the armhole.

### **B. SLEEVE LENGTH** FROM CENTER BACK

Measure down the length of the sleeve, starting at center

## C. LENGTH

Measure from high point shoulder to bottom hem.

| JACKET SIZE      | S       | М       | L       | XL      | XXL     |  |
|------------------|---------|---------|---------|---------|---------|--|
| A: CHEST         | 21"     | 22 1/2" | 24"     | 25 1/2" | 27"     |  |
| B: SLEEVE LENGTH | 35 1/2" | 36"     | 36 1/2" | 37"     | 37 1/2" |  |
| C: LENGTH        | 27 3/8" | 28"     | 28 5/8" | 29 1/4" | 29 7/8" |  |