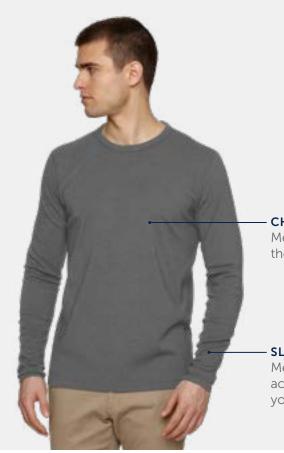

# GARMENT MEASUREMENTS.

CHEST Measure under your arms around the fullest part of your chest.

#### **SLEEVE LENGTH**

Measure from the back of your neck across the top of your shoulder to your elbow, and down to your wrist.

| JACKET SIZE | S      | М      | L      | XL     | XXL    |  |
|-------------|--------|--------|--------|--------|--------|--|
| CHEST       | 35–37" | 38-40" | 41–43" | 44-46" | 47–49" |  |
| SLEEVE      | 32–33" | 33–34" | 34–35" | 35–36" | 36–37" |  |