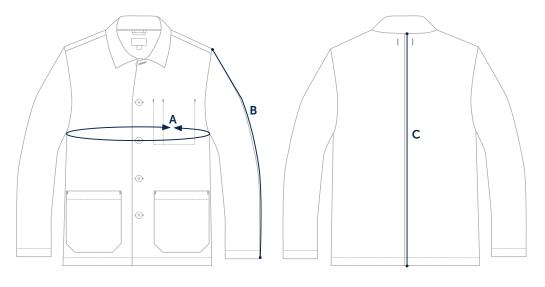

## A. CHEST

Measure circumference 1" below arm hole.

### B. SLEEVE

Measure from shoulder seam to hem.

### C. CENTER BACK

Measure from top of seam to bottom.

| JACKET SIZE    | XS      | S        | М                                | L       | XL      | XXL     |
|----------------|---------|----------|----------------------------------|---------|---------|---------|
| A: CHEST       | 40 1/2" | 42 ½"    | 44 1/2"                          | 46 1/2" | 48 1/2" | 50 1/2" |
| B: SLEEVE      | 24 3/4" | 25 1/4 " | 25 <sup>3</sup> / <sub>4</sub> " | 26"     | 26 1/4" | 26 1/2" |
| C: CENTER BACK | 27 3/4" | 28 1/4"  | 28 3/4"                          | 29 1/4" | 29 3/4" | 30 1/4" |