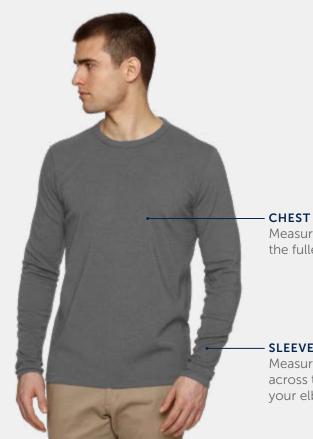

# GARMENT MEASUREMENTS.

Measure under your arms around the fullest part of your chest.

#### **SLEEVE LENGTH**

Measure from the back of your neck across the top of your shoulder to your elbow, and down to your wrist.

| JACKET SIZE | XS     | S      | М      | L      | XL     | XXL    |
|-------------|--------|--------|--------|--------|--------|--------|
| CHEST       | 32-34" | 35–37" | 38-40" | 41–43" | 44-46" | 47–49" |
| SLEEVE      | 31–32" | 32–33" | 33–34" | 34–35" | 35–36" | 36–37" |