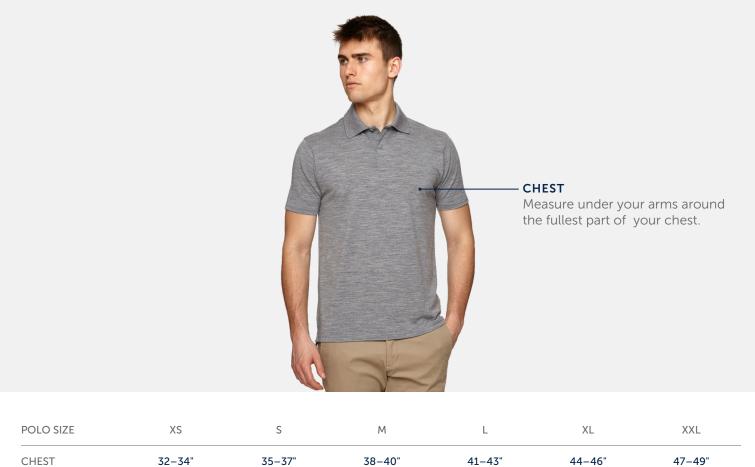

## 100% WOOL POLO GARMENT MEASUREMENTS

# GARMENT MEASUREMENTS

The most precise way of finding your size. Measure a garment you love and compare to our measurements.