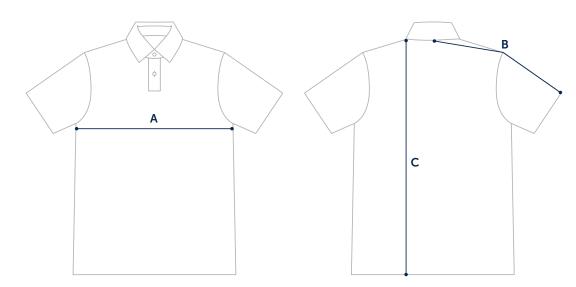

## A. CHEST

Measure width 1" below arm hole.

### B. SLEEVE

Measure from center back to hem.

### C. LENGTH

Measure from high point shoulder to bottom hem.

| POLO SIZE | XS                  | S        | М                   | L       | XL                  | XXL                 |
|-----------|---------------------|----------|---------------------|---------|---------------------|---------------------|
| A: CHEST  | 17 <sup>1</sup> /4" | 18 3⁄4"  | 20 1/4"             | 21 3/4" | 23 <sup>1</sup> /4" | 24 3/4"             |
| B: SLEEVE | 16"                 | 16 5⁄8 " | 17 <sup>3</sup> /4" | 17 7/8" | 18 <sup>1</sup> /2" | 19 <sup>1</sup> /8" |
| C: LENGTH | 26 <sup>3</sup> /4" | 27 ¼"    | 27 <sup>3</sup> /4" | 28 3⁄4" | 29 <sup>3</sup> /4" | 30 3⁄4"             |